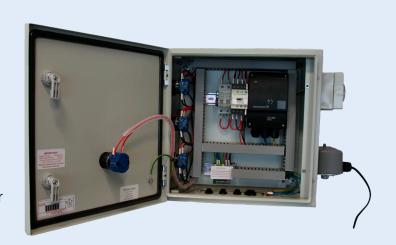

### Plug 'n Play:

- Comes with two pole main switch
- Contains a unistrut on rear for easy mount to the pole
- Connects easily to terminal strip with pump gland at the bottom of the panel
- Includes a pre-wired switch mounted on a moveable bracket to suit your installation
- Allows up to three solar strings to be easily connected with MC4 plugs mounted on the panel
- Contactor isolates DC power when generator is runnig
- Comes with an AC 15 amp plug inlet for generator back-up
- Built with a generator isolator placed at the front of the panel
- Easy AC/DC change over relay

### **PRODUCT SPECIFICATIONS**

| DIMENSIONS (LxWxH) | 400 x400 x 200 mm                                                                                                                                                                    |                                                          |
|--------------------|--------------------------------------------------------------------------------------------------------------------------------------------------------------------------------------|----------------------------------------------------------|
| MOUNTING BRACKET   | Round Pole - 100 mm<br>W Profile                                                                                                                                                     | Standard<br>Standard                                     |
| START METHOD       | Direct-on-line                                                                                                                                                                       |                                                          |
| CONNECTIONS        | Generator 1 x 3 pin, 15 A socket Solar 3 x 3 pin socket & plug connector (MC4) Pump 1 x 3 pin socket & plug connector Spare 1 x 2 pin socket & plug connector                        |                                                          |
| PROTECTIONS        | 2 Pole, 16 Amps Circuit Breaker<br>Mains Isolator to turn on/off<br>Disconnect switch for individual solar sources<br>Disconnect switch for generator source<br>Earth cable, 3 meter | Standard<br>Standard<br>Standard<br>Standard<br>Standard |
| CONTROLLER         | CIU 903                                                                                                                                                                              |                                                          |
| SENSORS            | Pressure Switch<br>Level Switch Optional                                                                                                                                             | Standard                                                 |