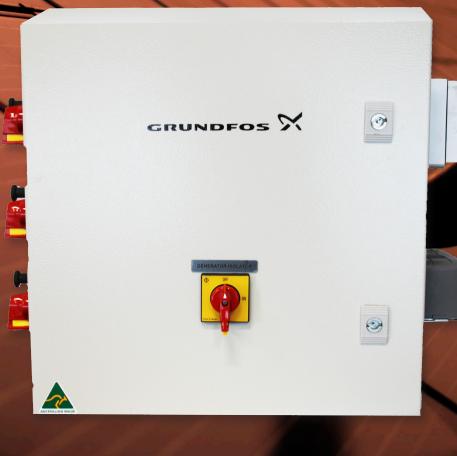

# SQF LARGE PLUG 'N PLAY CONTROL PANEL

GRUNDFOS

Possibility in every drop

# PLUG 'N PLAY CONTROL PANEL

The Grundfos Plug 'n Play Control Panel is designed to make connecting and controlling your SQ flex pump easy.

## **DESIGNED FOR YOUR NEEDS**

The Plug 'n Play control panel is an optional control panel providing an array of control options for a reliable operation.

### Plug 'n Play:

- Comes with two pole main switch
- Contains a unistrut on rear for easy mount to the pole
- Connects easily to terminal strip with pump gland at the bottom of the panel
- Includes a pre-wired switch mounted on a moveable bracket to suit your installation
- Allows up to three solar strings to be easily connected with MC4 plugs mounted on the panel
- Contactor isolates DC power when generator is runnig
- Comes with an AC 15 amp plug inlet for generator back-up
- Built with a generator isolator placed at the front of the panel
- Easy AC/DC change over relay