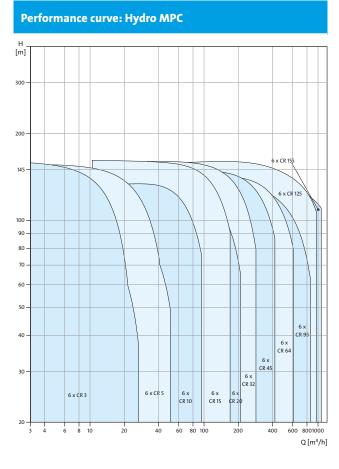

#### **Extended CR booster range**

The CR range is updated and extended - CR95 to CR155 improving efficiency and NPSH.

| General information |             |
|---------------------|-------------|
| Product range       | 2-6 pumps   |
| Flow range          | 0-1080 m³/h |
| Pressure range      | PN16        |
| Max power           | 6 x 55 kW   |
| Liquid temp.        | 0-60°C      |
| Ambient temp.       | 0-40°C      |