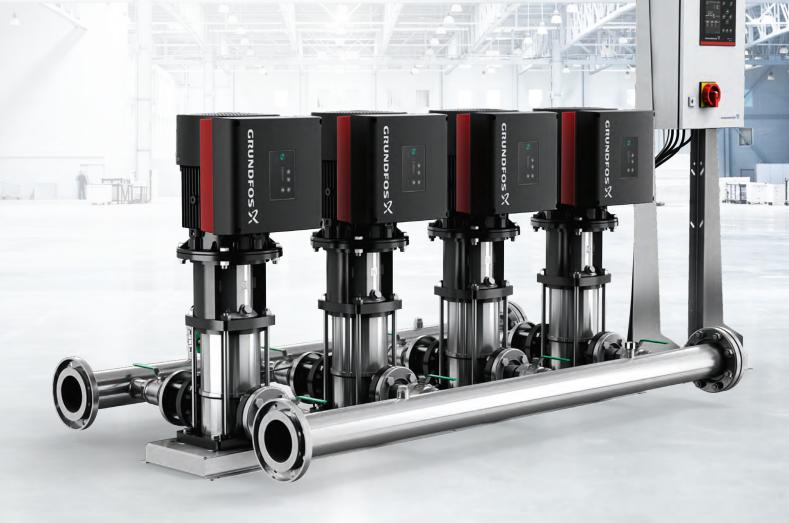

## THE PREMIUM CHOICE FOR ANY JOB

The Hydro MPC is Grundfos' premium product in the Hydro Booster portfolio. A long list of special features makes it able to handle the operational challenges of any water boosting application. Its easy BMS integration makes it the preferred choice for complex systems and highly technological buildings.

# HYDRO MPC IN MORE DETAIL

#### **Extended CR booster range**

The CR range is updated and extended - CR95 to CR155 improving efficiency and NPSH.

| General information |             |
|---------------------|-------------|
| Product range       | 2-6 pumps   |
| Flow range          | 0-1080 m³/h |
| Pressure range      | PN16        |
| Max power           | 6 x 55 kW   |
| Liquid temp.        | 0-60°C      |
| Ambient temp.       | 0-40°C      |