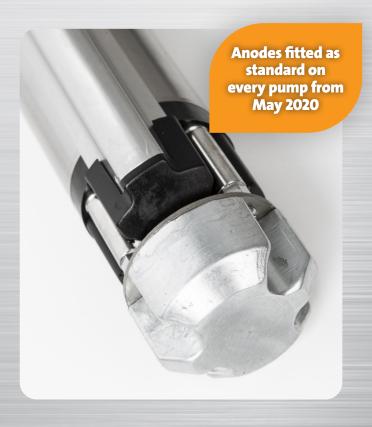

## **BASE MOUNT ANODES**

The Grundfos SQFlex pump has been a proven performer in a wide range of solar applications since its introduction in 2002.

To protect the pump against the effects of corrosion in aggressive water conditions, Grundfos has introduced a built in anode. The SQFlex anode is made from high grade stainless steel and zinc. However some water quality conditions (i.e. high salinity) may still cause corrosion and reduce pump life.

The anode will not change pump diameter or interfere with the electrical cable.