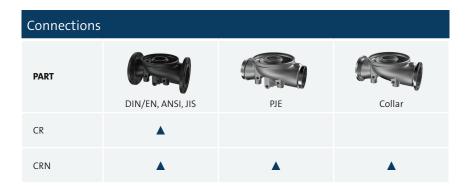

#### Material variants PART Impeller/ chamber Pump head Base plate Flanges CR O O O 0 0 CRN O O CRN (H-version\*)

• Stainless steel EN 1.4401 Ouctile cast iron EN-GJS-500-7

O Stainless steel EN 1.4301

\* For corrosive environment