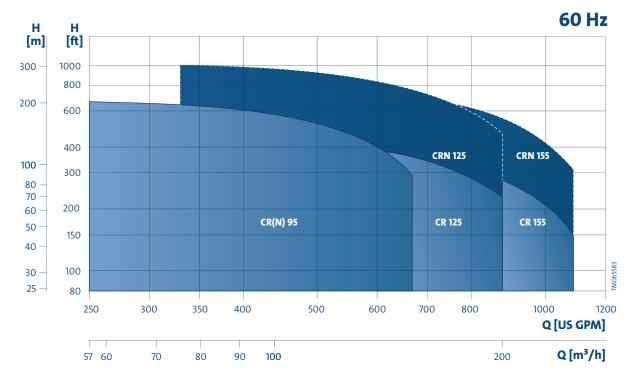

lass energy efficiency. Due to its small footprint, it is much easier and less costly to install than other pump designs.

#### More reliable

The new generation of large CR pumps has been made even more robust than its forerunners through use of state-of-the-art technology in simulation-design, materials, testing, and production. Every pump is individually tested before leaving the factory, and reimagined features reduce pump downtime and lower operating costs.

#### **More options**

The new generation adds even more options to what was already the most modular pump program in the world, including higher pressure, lower NPSH and the use of standard motors. And of course, the new CRs are also available as combined systems with dedicated CUE frequency converter and as boosters systems.





#### Material variants PART Impeller/ chamber Pump head Base plate Flanges CR O O O 0 0 CRN O O CRN (H-version\*)

• Stainless steel EN 1.4401 Ouctile cast iron EN-GJS-500-7

O Stainless steel EN 1.4301

\* For corrosive environment



## **Grundfos Express**



# SAVE TIME WITH GRUNDFOS EXPRESS

Grundfos Express lets you find, configure and size pumps online. It is the fastest and easiest way to get exactly what you need.

- Search by application, pump design or pump family
- Configure and select pumps to your exact specification
- Right-size pumps with the intelligent "Quick Size" tool
- Get full documentation including curves, technical specifications, CAD drawings, spare part overview and installation videos

Start at grundfos.portal.intelliquip.com

Visit grundfos.us/pei to learn mo