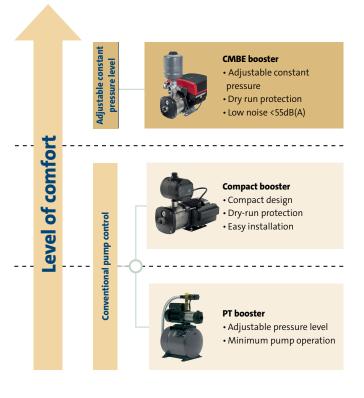

#### **Maximum comfort level**

CMBE offers you the maximum comfort level from our range of high-quality domestic boosters.

| Application                   | CMBE 1 | CMBE 3 | CMBE 5 | CMBE 10 |
|-------------------------------|--------|--------|--------|---------|
| Single-family<br>house        | •      | •      | о      |         |
| Two-family<br>house           | o      | •      | •      |         |
| Cluster homes                 |        | •      | •      | •       |
| Blocks of flats               |        | •      | •      | •       |
| Schools                       |        | •      | •      | •       |
| Small hotels/<br>guest houses |        | •      | •      | •       |
| Small office<br>buildings     |        | •      | •      | •       |