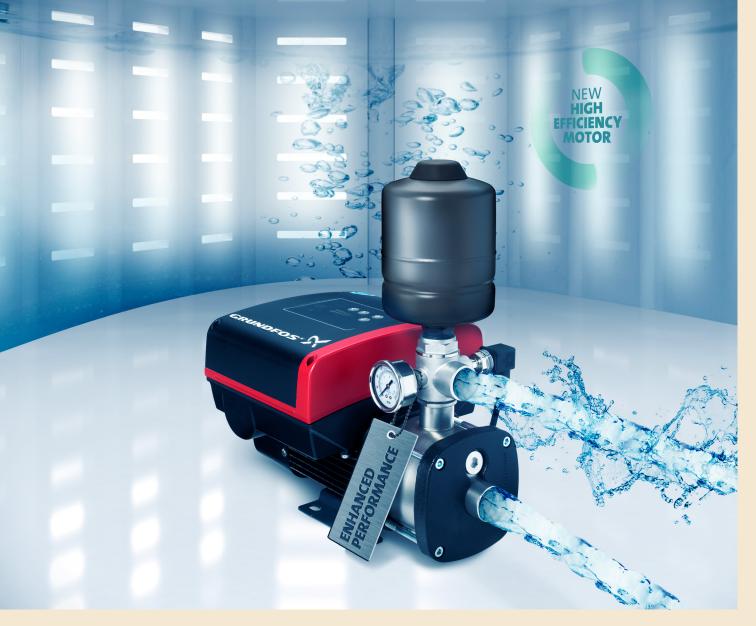

# Grundfos CMBE Booster

The Grundfos CMBE is a compact booster pump for water supply and boosting in domestic and light commercial applications. The integrated speed controller enables the CMBE to maintain a constant pressure in the pipe system.

### **General description**

The CMBE Booster provides constant water pressure for a variety of domestic and commercial applications. This means that the end-user is no longer bothered by water pressure fluctuations due to a rise or fall in demand, or from pump starts and stops. The CMBE Booster keeps the pressure within the home up regardless of usage. The constant pressure feature provides the benefit of increased comfort. In addition the CMBE Booster makes it possible to customise the water pressure. By the touch of a button the pressure level is increased or decreased as desired.

The CMBE Booster is very easy to install. When the booster has been connected to the pipework, it is simply a matter of connecting it to the mains, and the system is operational. The CMBE Booster consists of the following components:

This is a quick and easy tool to show you the ideal product for

your needs. Just follow the charts and instructions on this page

- CME pump with integrated frequency converter
- 5-way fitting with non-return valve