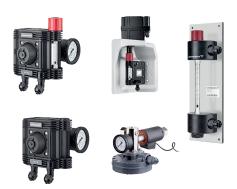

#### Vaccum regulator

The vacuum regulator is a pressure reducing valve that reduces the pressure from the chlorine tank side to the negative pressure on the vacuum side. The valve opens when a sufficient vacuum is present on the outlet side. Additionally the vacuum regulator includes a pressure relief function and an empty gas cylinder indication for more safeness.

## **Dosing regulator**

The chlorine gas volume flow is adjusted with the dosing regulator. This can be effected manually or automatically via motor control. The dosing capacity can be read at the integrated glass flowmeter. Dosing regulators are designed for constant and linear gas flow.

#### Compact dosing unit Vaccuperm VGB-103

Combination of vacuum regulator and dosing regulator in a single unit for direct mounting on a chlorine gas cylinder. The compact dosing unit includes a pressure-relief function and an empty-gas-cylinder indication for more safety. The dosing capacity can be read on a glass flowmeter.