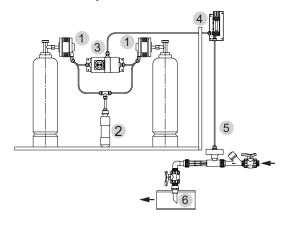

## Installation example

# Pos. Component

- 1 Vacuum regulator with pressure gauge
- 2 Chlorine adsorption filter
- 3 Change-over device
- 4 Dosing regulator with manual adjustment
- 5 Chlorine injector
- 6 Injection unit