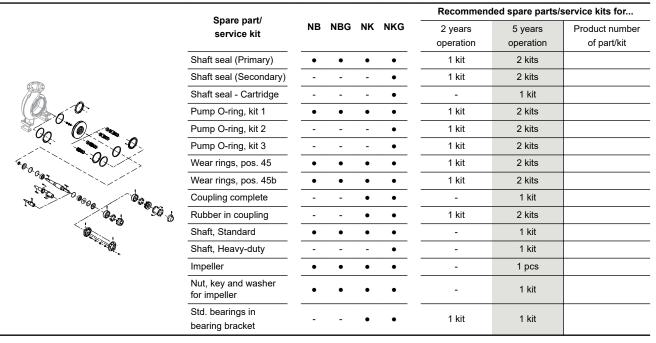

## 106. Recommended spare parts: NB, NBG, NK, NKG

## Pump with mechanical shaft seal