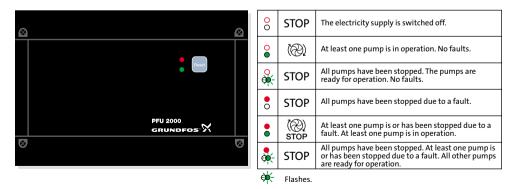

# **GRUNDFOS INSTRUCTIONS**

## HYDRO 2000 PFU

# Quick Guide



2

### **Before starting**



Do not start the booster set until it has been filled with water and vented.

Start/stop



Switch the electricity supply on and off by means of the switch on the control box. The pumps will start approx. 15 secs. after the electricity supply has been switched on.

3

#### PFU 2000 front cover





## Setpoint setting

4



Settings

#### **Factory setting**

Date

Setpoint

#### **Customer settings**

| Date | Setpoint | Initials |
|------|----------|----------|
|      |          |          |
|      |          |          |
|      |          |          |
|      |          |          |
|      |          |          |
|      |          |          |
|      |          |          |
|      |          |          |
|      |          |          |
|      |          |          |



Subject to alterations.





5