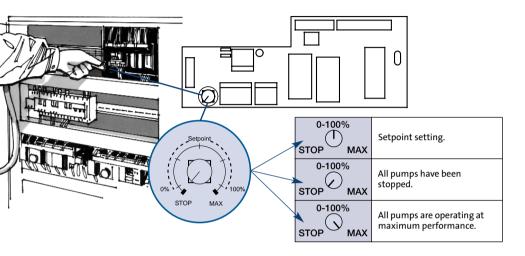

# **GRUNDFOS INSTRUCTIONS**

## HYDRO 2000 PFU

# Quick Guide



2

### **Before starting**



Do not start the booster set until it has been filled with water and vented.

Start/stop



Switch the electricity supply on and off by means of the switch on the control box. The pumps will start approx. 15 secs. after the electricity supply has been switched on.

3

#### PFU 2000 front cover





## Setpoint setting

4



Settings

#### **Factory setting**

Date

Setpoint

#### **Customer settings**

| Date | Setpoint | Initials |
|------|----------|----------|
|      |          |          |
|      |          |          |
|      |          |          |
|      |          |          |
|      |          |          |
|      |          |          |
|      |          |          |
|      |          |          |
|      |          |          |
|      |          |          |



Subject to alterations.





5